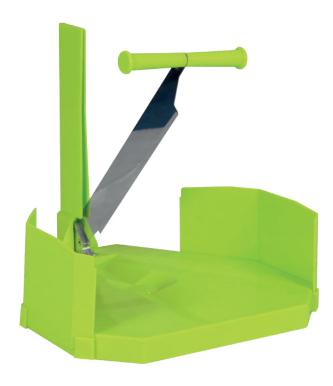

## F450 ProfessionaFruit and egetable Cutter

# The first large-sized fruit cutter that makes work easier for professionals and individuals..

Machine for cutting large pieces of fruit or vegetables It consists of a base as a working surface, a joint and a blade in stainless steel.

The tool has a self-centering mechanism for fruits and vegetables. 1-year warranty against manufacturing defects.

#### **Ergonomic**

Eliminates overexertion and possible injury.

### Clean cut with no shrinkage

Food grade stainless steel double bevel blade.

#### Easy to use

Base with product self-centering.

It reduces effort.

Easy to use.

Improves productivity.

Clean and unblemished cut.

Self-centering of the product.

Easy to clean.

Built in stainless steel and POM, materials suitable for the food sector.

Dimensions 450 x 450 x 520 mm.

Weight: 3 kg.