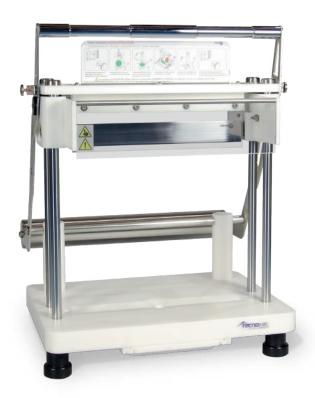

# F450 PRO Professional Fruit and Vegetable Cutter

# **Maximum productivity for** large stones!

Machine for cutting large pieces of fruit or vegetables.

It consists of a base as a working surface, a joint and a blade in stainless steel.

The tool has a self-centering mechanism for fruits and vegetables. 1 year warranty.

#### Easy to use

Self-centering base and juice collection system.

It reduces effort.

Easy to use.

Improves productivity.

Maneuvering time: 1.5 seconds.

Clean cut with no shrinkage.

Capacity for 2 pieces.

Self-centering of the product. Juice collection system.

Safety system, using the operation lock. Quick blade removal system.

Easy cleaning.

Built in stainless steel and POM, materials suitable for the food sector.

Dimensions: 865 x 650 x 625 mm.

Weight: 90 kg.