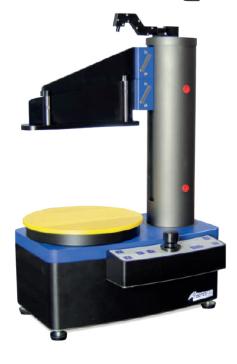

## **Q250** Professional Cheese Cutter

## **Automatic Cutting Machine**

Hard cheese cutter that allows a straight and professional cut without any effort.

**✓** Fast

Increases productivity

**Security** 

Safer than a knife.

**Ergonomic** 

Eliminates overexertion and possible injury.

Laser

Laser to visualize the cutting line.

Easy to clean

Mechanism for positioning the blade to clean it.

Removable base

Removable base for easy clean.

Single-phase motor 220v, 50hz. Non-stick teflon blade, which allows easy cleaning.

Laser to visualize the cutting line. Divider for portioning.

Removable base for easy cleaning

Cutting length 280mm.

Positioning mechanism for cleaning the blade.

Conforms to EC regulations.

Dimensions : L500 x 380 x 800 mm