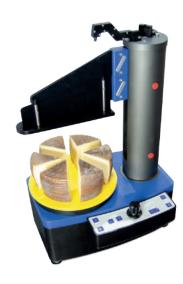

## **Q250** Professional Cheese Cutter

## **Automatic Cutting Machine**

Hard cheese cutter that allows a straight and professional cut without any effort.

**✓** Fast

Increases productivity

**Security** 

Safer than a knife.

**Ergonomic** 

Eliminates overexertion and possible injury.

Laser

Laser to visualize the cutting line.

Easy to clean

Mechanism for positioning the blade to clean it.

Removable base

Removable base for easy clean.

Single-phase motor 220v, 50hz. Non-stick teflon blade, which allows easy cleaning.

Laser to visualize the cutting line. Divider for portioning.

Removable base for easy cleaning

Cutting length 280mm.

Positioning mechanism for cleaning the blade.

Conforms to EC regulations.

Dimensions : L500 x 380 x 800 mm