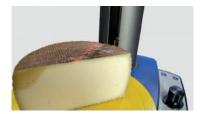

Laser

Laser to visualize the cutting line.

Easy to clean

Mechanism for positioning the blade to clean it.

Removable base

Removable base for easy clean.

Single-phase motor 220v, 50hz. Non-stick teflon blade, which allows easy cleaning.

Laser to visualize the cutting line. Divider for portioning.

Removable base for easy cleaning

Cutting length 280mm.

Positioning mechanism for cleaning the blade.

Conforms to EC regulations.

Dimensions : L500 x 380 x 800 mm