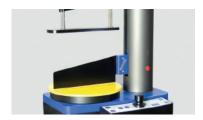

Laser

Laser to visualize the cutting line.

Easy to clean

Mechanism for positioning the blade to clean it.

Removable base

Removable base for easy clean.

Single-phase motor 220v, 50hz. Non-stick teflon blade, which allows easy cleaning.

Laser to visualize the cutting line. Divider for portioning.

Removable base for easy cleaning

Cutting length 280mm.

Positioning mechanism for cleaning the blade.

Conforms to EC regulations.

Dimensions : L500 x 380 x 800 mm