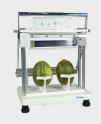

## **DOUBLE CENTERING SUPPORT**

#### We place the double centering support on the base.

We place the fruit on the double centering support to perform the cut.

We proceed to make the cut, pressing down the lever.

## **Ease of use**

The double centering support is a fixation and self-centering system for fruits that adapt to their shape.

## Safety

This way, when using this double centering support, we will have maximum safety, as we will not hold the fruit with our hands at any time during the cut.