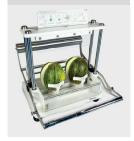

## **DOUBLE CENTERING SUPPORT**

#### We place the double centering support on the base.

We place the fruit on the double centering support to perform the cut.

We proceed to make the cut, pressing down the lever.

## **Ease of use**

The double centering support is a fixation and self-centering system for fruits that adapt to their shape.

## Safety

This way, when using this double centering support, we will have maximum safety, as we will not hold the fruit with our hands at any time during the cut.