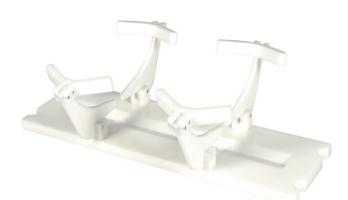

# ACCESSORY / F450 PRO

## **FEATURES**

Accessory that adapts to the F450 PRO machine with a self-centering system and simultaneous fixation of two melons, facilitating the cut with total safety and precision.

## **DOUBLE CENTERING SUPPORT**

#### We place the double centering support on the base.

We place the fruit on the double centering support to perform the cut.

We proceed to make the cut, pressing down the lever.

## **Ease of use**

The double centering support is a fixation and self-centering system for fruits that adapt to their shape.