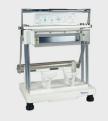

# ACCESSORY / F450 PRO

## **FEATURES**

Accessory that adapts to the F450 PRO machine with a self-centering system and simultaneous fixation of two melons, facilitating the cut with total safety and precision.

## DIMENSIONS

56 cm x 18 cm x 19 cm

### MATERIALS

Composed of POM pieces and stainless steel screws suitable for the food sector.